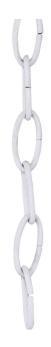

## Chain

Ten feet of 9 gauge chain in Cottage White finish. Solid chain permits installation of chain-hung fixtures on high ceilings. Maximum fixture weight 50 lbs.

Cottage White Finish

• Standard 3 o'clock cut, oval chain.

• 10 Ft. overall length - may be shortened as needed.

• 9 gauge, 50 lbs. maximum weight.

Category: Accessories

Finish: Cottage White (painted)
Construction: Steel Construction

| MOUNTING                              | ADDITIONAL INFORMATION  |
|---------------------------------------|-------------------------|
| Ceiling mounted                       | 1-year Limited Warranty |
| Ten feet of 9 gauge chain<br>supplied |                         |